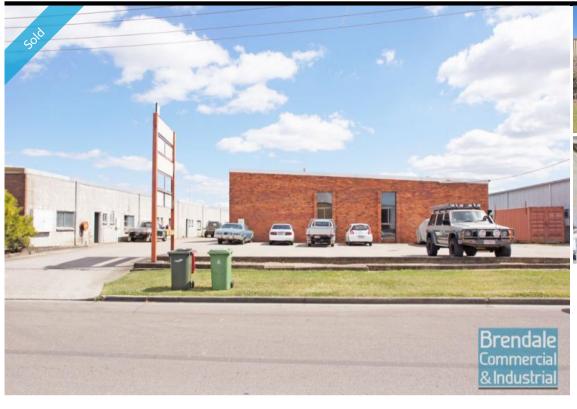

## 184M2 CLASSIC INDUSTRIAL UNIT EXCLUSIVE AGENCY

- 184m2 total space
- Classic industrial or storage unit
- 14m2 office area
- 170m2 warehouse space
- Small office area
- Private amenities (including shower)
- Located in the Heart of Brendale
- Roller door access
- Ample onsite parking
- 3 phase power
- General Industry zoning (GI)
- 20 radial kilometers to Brisbane CBD
- Strategic Northside location
- Good access to Airport Precinct, Sunshine Coast & Gold Coast via Bruce Hwy & Gateway Motorway