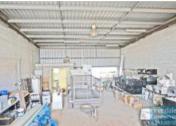

## 184M2 CLASSIC INDUSTRIAL UNIT EXCLUSIVE AGENCY

- 184m2 total space
- Classic industrial or storage unit
- 14m2 office area
- 170m2 warehouse space
- Small office area
- Private amenities (including shower)
- Located in the Heart of Brendale
- Roller door access
- Ample onsite parking
- 3 phase power
- General Industry zoning (GI)
- 20 radial kilometers to Brisbane CBD
- Strategic Northside location
- Good access to Airport Precinct, Sunshine Coast & Gold Coast via Bruce Hwy & Gateway Motorway