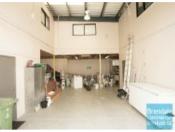

## 232M2 OFFICE/ WARFHOUSE UNIT **EXCLUSIVE AGENCY**

- 232m2 total space
- 126m2 office area
- 100m2 warehouse space
- Office fitout included
- Boardroom area
- Office over two levels
- Reception area
- 3 store rooms
- 4 first floor managers offices
- Floor coverings included
- Private amenities
- Separate male & female toilets
- Modern kitchenette
- Located in the Heart of Brendale
- Roller door access
- Electric roller door
- Personnel entry door
- General Industry zoning (GI)
- High bay lighting
- Natural light in warehouse
- Ample onsite parking
- 20 radial kilometers to Brisbane CBD
- Strategic Northside location
- Good access to Airport Precinct, Sunshine Coast & Gold Coast via Bruce Hwy & Gateway Motorway