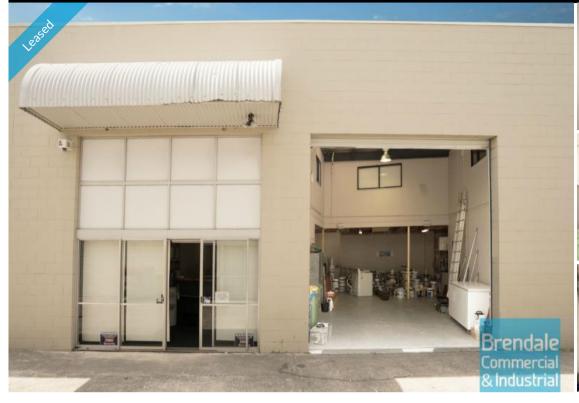

## 232M2 OFFICE/ WARFHOUSE UNIT **EXCLUSIVE AGENCY**

- 232m2 total space
- 126m2 office area
- 100m2 warehouse space
- Office fitout included
- Boardroom area
- Office over two levels
- Reception area
- 3 store rooms
- 4 first floor managers offices
- Floor coverings included
- Private amenities
- Separate male & female toilets
- Modern kitchenette
- Located in the Heart of Brendale
- Roller door access
- Electric roller door
- Personnel entry door
- General Industry zoning (GI)
- High bay lighting
- Natural light in warehouse
- Ample onsite parking
- 20 radial kilometers to Brisbane CBD
- Strategic Northside location
- Good access to Airport Precinct, Sunshine Coast & Gold Coast via Bruce Hwy & Gateway Motorway