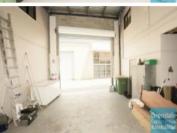

## 232M2 OFFICE/ WARFHOUSE UNIT **EXCLUSIVE AGENCY**

- 232m2 total space
- 126m2 office area
- 100m2 warehouse space
- Office fitout included
- Boardroom area
- Office over two levels
- Reception area
- 3 store rooms
- 4 first floor managers offices
- Floor coverings included
- Private amenities
- Separate male & female toilets
- Modern kitchenette
- Located in the Heart of Brendale
- Roller door access
- Electric roller door
- Personnel entry door
- General Industry zoning (GI)
- High bay lighting
- Natural light in warehouse
- Ample onsite parking
- 20 radial kilometers to Brisbane CBD
- Strategic Northside location
- Good access to Airport Precinct, Sunshine Coast & Gold Coast via Bruce Hwy & Gateway Motorway