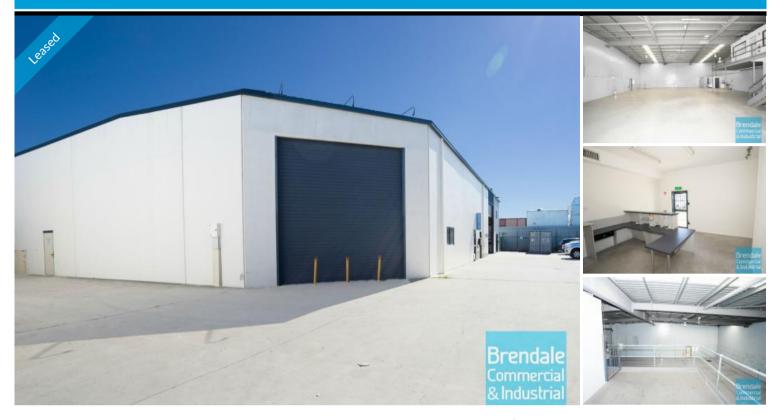

## 497M2 INDUSTRIAL UNIT WITH OFFICE **EXCLUSIVE AGENCY**

- 497m2 total space
- Tilt panel construction
- Well maintained
- 27m2 office area
- 400m2 warehouse space
- 70m2 mezzanine space
- Office fitout included
- Air conditioned office
- Office over two levels
- Separate male & female toilets
- 3 managers offices
- Kitchen/ lunch room
- Reception area
- Upgraded power
- Access from main road
- Roller door access
- 7 car parking spaces
- 3 phase power
- Mezzanine storage
- Electric roller door
- General industry zoning
- Light industry zoning
- Allocated parking
- Natural light in warehouse
- High bay lighting
- Good internal racking height
- 20 radial kilometers to Brisbane CBD
- Strategic Northside location
- Good access to Airport Precinct, Sunshine Coast & Gold Coast via Bruce Hwy & Gateway Motorway

#### **LEASED** Floor Area 497 Suburb Brendale Address 2/260 Leitchs Road Property ID 996