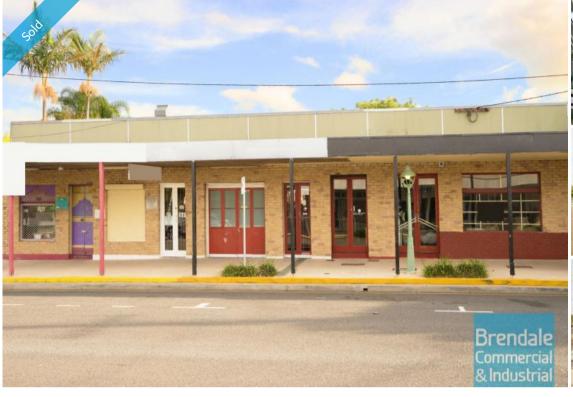

## 869M2 DEVELOPMENT LAND **EXCLUSIVE AGENCY**

- 869m2 of development land
- Current zoning allows 4 storey development
- Residential development land
- 13km from Brisbane CBD
- Area dubbed the "New Nundah" by the Courier Mail
- Existing commercial shops on site
- 3 Commercial tenancies with holding income
- Ideally located next to the Zillmere Railway Station
- Site is across two lots
- Regular shaped block ideal for development
- First time on market in more than 45 years
- Ideal location for apartments next to transport hub
- Join Brisbane's development boom
- Precedent for successful apartments directly opposite site
- Excellent location just off busy road, next to station
- Within the Zillmere commercial area, adjacent to banks, shops & cafes
- Signage can be seen from main road
- Strategic Northside location
- Growth Suburb currently undergoing rejuvenation
- Buy now before the suburb booms

#### Sale

SOLD Floor Area Suburb Zillmere Address 433 Zillmere Road Property ID 993