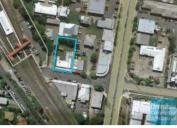

## 869M2 DEVELOPMENT LAND **EXCLUSIVE AGENCY**

- 869m2 of development land
- Current zoning allows 4 storey development
- Residential development land
- 13km from Brisbane CBD
- Area dubbed the "New Nundah" by the Courier Mail
- Existing commercial shops on site
- 3 Commercial tenancies with holding income
- Ideally located next to the Zillmere Railway Station
- Site is across two lots
- Regular shaped block ideal for development
- First time on market in more than 45 years
- Ideal location for apartments next to transport hub
- Join Brisbane's development boom
- Precedent for successful apartments directly opposite site
- Excellent location just off busy road, next to station
- Within the Zillmere commercial area, adjacent to banks, shops & cafes
- Signage can be seen from main road
- Strategic Northside location
- Growth Suburb currently undergoing rejuvenation
- Buy now before the suburb booms