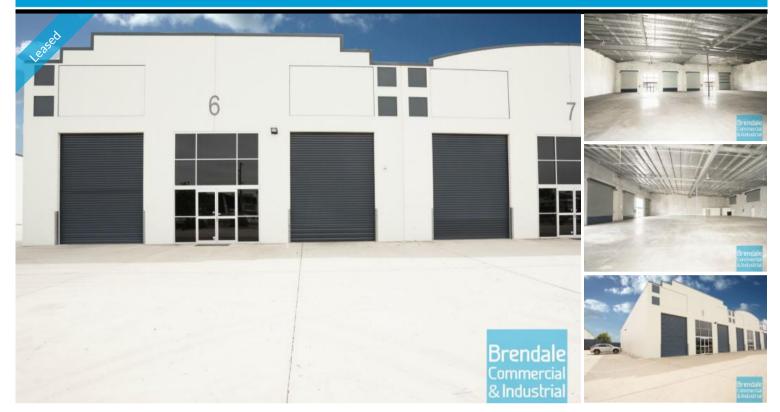

## 1000M2 MODERN INDUSTRIAL UNIT **EXCLUSIVE AGENCY**

- 1000m2 total space
- Tilt panel construction
- Modern complex
- Private kitchenette
- Disabled Toilet
- Dual driveway access
- Exterior hardstand/containers
- Semi-trailer access
- 4 roller doors
- 10 car parking spaces
- 3 phase power
- Container height roller door
- Electric roller door
- General Industry zoning (GI)
- Well priced to suit the market
- Good internal racking height
- High bay lighting
- Strategic Northside location
- Moreton Bay Regional council is the second fastest growing area in Australia

#### **LEASED** Floor Area Suburb Lawnton Address 6&7/31 Paisley Drive 991 Property ID