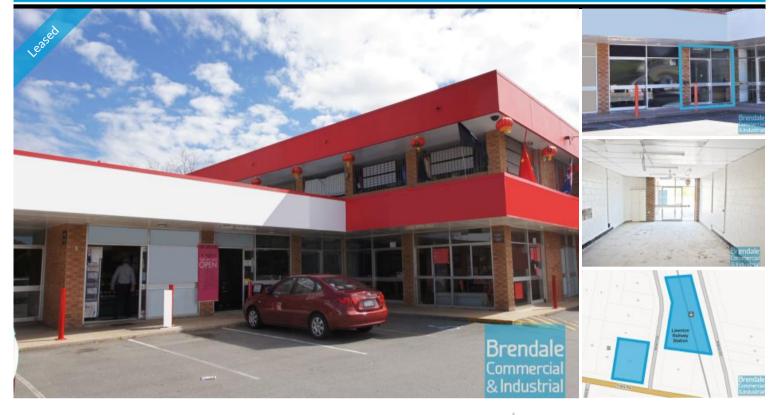

#### **LAWNTON**

5/2 Ebert Parade

## 42M2 SHOP / OFFICE / CAFE **EXCLUSIVE AGENCY**

- Excellent opportunity for start-up venture
- Very reasonable rental rate perfect for small business
- Ideal shop or office location
- Manageable size at 42m2
- Excellent location across from busy Railway Station
- Well priced to suit the current market
- Join busy complex
- Located near local schools
- Complex is located on an intersection with two street access
- Shop front access
- 21 car parking spaces in complex
- Moreton Bay Regional council is the second fastest growing area in Australia
- Strategic Northside location

#### Lease

**LEASED** Floor Area Suburb Lawnton Address 5/2 Ebert Parade Property ID 988