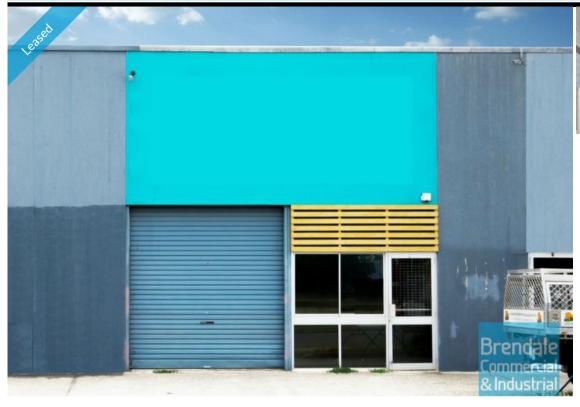

# 143M2 CLASSIC INDUSTRIAL OR STORAGE UNIT **EXCLUSIVE AGENCY**

- 143m2 total space
- Classic industrial or storage unit
- Mezzanine storage
- Good internal racking height
- Private amenities
- Roller door access
- Additional rear roller door for ventilation
- Personnel entry doors
- Ample onsite parking
- Strategic Northside location
- Moreton Bay Regional council is the second fastest growing area in Australia

#### **LEASED** Floor Area Suburb Lawnton Address 3/20 Paisley Drive 986 Property ID