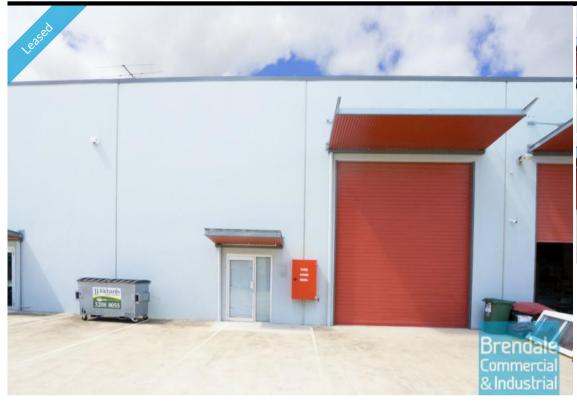

### 124M2 CLASSIC INDUSTRIAL UNIT **EXCLUSIVE AGENCY**

- 124m2 total space
- Tilt panel construction
- Well maintained
- Classic industrial or storage unit
- 20m2 office area
- Small office area
- Disabled Toilet
- Roller door access
- Ample onsite parking
- Container height roller door
- Personnel entry door
- General Industry zoning (GI)
- Awnings over roller doors
- Good internal racking height
- High bay lighting
- 20 radial kilometers to Brisbane CBD
- Strategic Northside location
- Good access to Airport Precinct, Sunshine Coast & Gold Coast via Bruce Hwy & Gateway Motorway