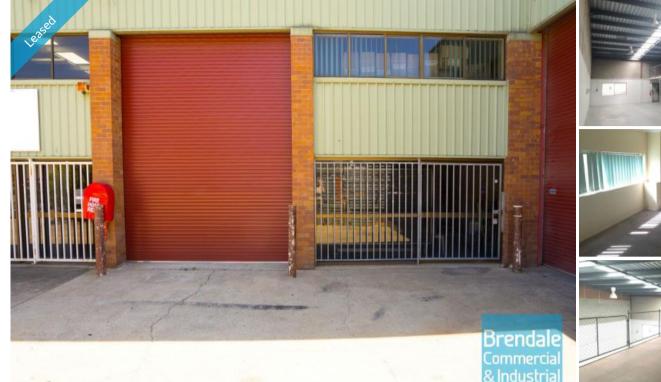

## **Brendale Commercial & Industrial**

275M2 CLASSIC INDUSTRIAL OR STORAGE UNIT EXCLUSIVE AGENCY

- 275m2 total space
- Well maintained
- Classic industrial or storage unit
- 30m2 office area
- 195m2 warehouse space
- 50m2 mezzanine space
- First floor office
- Private kitchenette
- Private amenities
- Located in the Heart of Brendale
- Roller door access
- Ample onsite parking
- 3 phase power
- Mezzanine storage
- General Industry zoning (GI)
- Neat industrial
- Well priced to suit the market
- Natural light in warehouse
- 20 radial kilometers to Brisbane CBD
- Strategic Northside location
- Good access to Airport Precinct, Sunshine Coast & Gold Coast via Bruce Hwy & Gateway Motorway

## LEASED

Floor Area Suburb Address Property ID

Lease

0 Brendale 7/ 19 Terrence Road 981