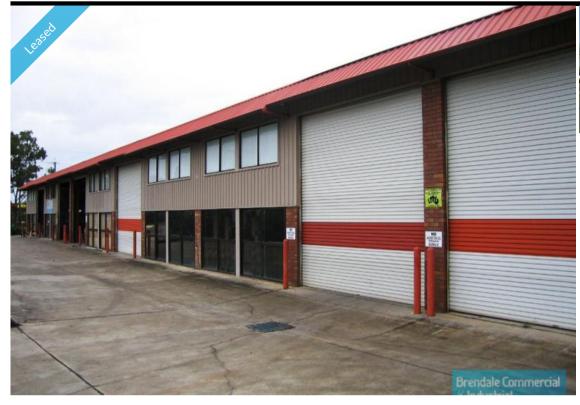

### 360M2 INDUSTRIAL-KREMZOW RD EXPOSURE

- Excellent corner exposure on Kremzow Rd
- 360m2 total (units 1 & 2)
- Unit 1 contains 180m2 with office
- Unit 2 includes additional 180m2 warehouse
- Dual roller door access
- 5 car parking spaces
- Corner block has dual street access
- 20 radial kilometres to Brisbane CBD
- Easy access to the freeway via Linkfield road
- 10minute cycle or 25mintue walk to Strathpine Railway Station
- Moreton Bay Regional council is the second fastest growing area in Australia
- Strategic Northside location

# **LEASED**

Brendale 97