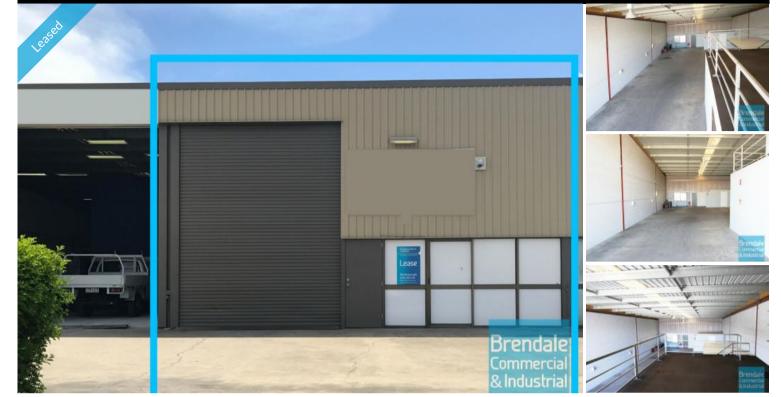

## **BRENDALE** 191M2 CLASSIC INDUSTRIAL UNIT

- 191m2 total space
- Classic industrial or storage unit
- Small office area
- Private amenities
- Roller door access
- Private kitchenette
- Ample onsite parking
- 3 phase power
- Mezzanine storage
- General Industry zoning (GI)
- Natural light in warehouse
- Unit facing road
- 20 radial kilometers to Brisbane CBD
- Strategic Northside location
- Good access to Airport Precinct, Sunshine Coast & Gold Coast via Bruce Hwy & Gateway Motorway