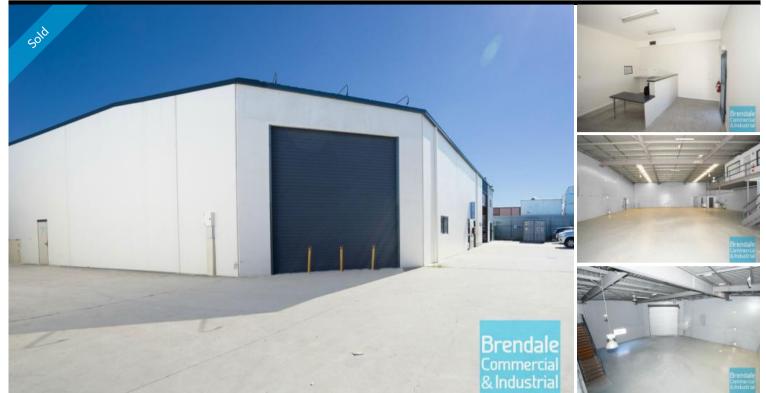

#### **BRENDALE** 497M2 MODERN INDUSTRIAL WORKSHOP

- 497m2 total space
- Tilt panel construction
- Well maintained
- 67m2 office area
- 400m2 warehouse space
- 30m2 mezzanine space
- Office fit-out included
- Air conditioned office
- Private amenities
- Access from main road
- Roller door access
- 7 car parking spaces
- 3 phase power
- Electric roller door
- General industry zoning
- Allocated parking
- Natural light in warehouse
- High bay lighting
- Good internal racking height
- 400 amps per Phase
- 20 radial kilometers to Brisbane CBD
- Strategic Northside location

- Good access to Airport Precinct, Sunshine Coast & Gold Coast via Bruce Hwy & Gateway Motorway

For more information or to arrange an inspection please call Stan Topp or Bill Mcilwraith of Brendale Commercial & Industrial.