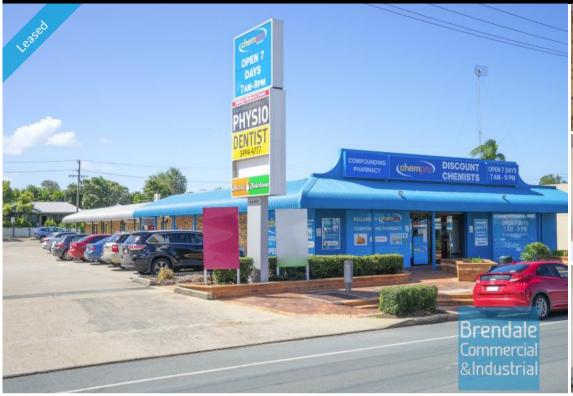

### **KALLANGUR**

2/1420 Anzac Avenue

#### 80M2 RETAIL SHOP, MEDICAL OR OFFICE

- -80m2 total space
- Ideal medical suite, office or retail shop
- Office fitout included
- Centrally located
- Ample onsite parking
- Easy parking in complex
- Pole sign in complex
- Positioned directly beside the chemist
- Strategic Northside location
- Moreton Bay Regional council is the second fastest growing area in Australia