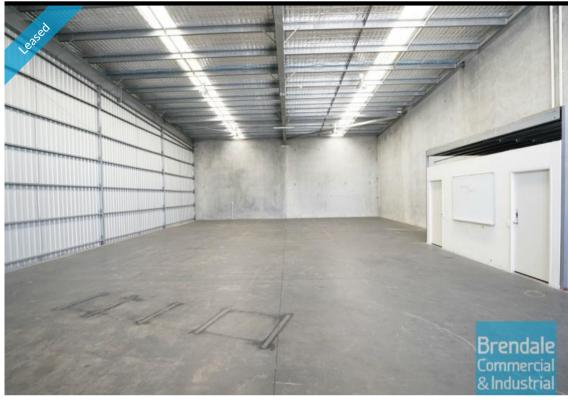

## 346M2 NEAT INDUSTRIAL UNIT EXCLUSIVE AGENCY

- 346m2 total space
- Classic industrial or storage unit
- Tilt panel construction
- Private amenities
- Disabled Toilet
- Corner Site
- Fully fenced site
- Semi-trailer access
- Located in the Heart of Brendale
- Exterior hardstand/containers
- Ample onsite parking
- 3 phase power
- Container height roller door
- Electric roller door
- Personnel entry door
- $\hbox{-}\, \mathsf{General}\, \mathsf{Industry}\, \mathsf{zoning}\, (\mathsf{GI})$
- Neat industrial
- Awnings over roller doors
- Allocated parking
- $\hbox{-}\, \mathsf{Good}\, \mathsf{internal}\, \mathsf{racking}\, \mathsf{height}$
- High bay lighting
- Natural light in warehouse
- 20 radial kilometers to Brisbane CBD
- Strategic Northside location
- $\hbox{-} Good\ access to\ Airport\ Precinct, Sunshine\ Coast\ \&\ Gold\ Coast\ via\ Bruce\ Hwy\ \&\ Gateway\ Motorway}$