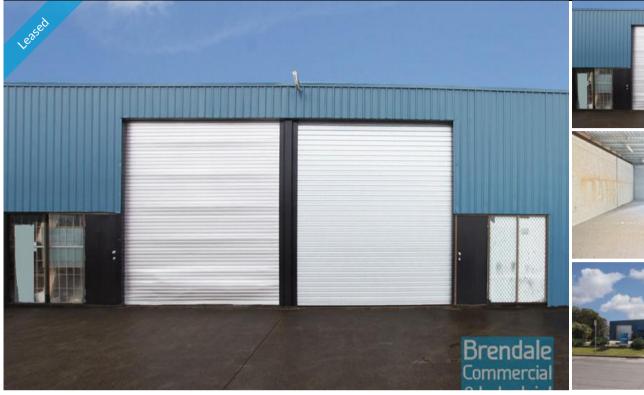

# 160M2 EXCEPTIONAL VALUE INDUSTRIAL UNIT **EXCLUSIVE AGENCY**

- -- EXCEPTIONAL VALUE --
- 160m2 total space
- Roller door access
- Ideal for low cost start up or storage space
- Private kitchenette
- Private amenities included in tenancy
- Ample power points spaced throughout unit
- 3 phase power
- General Industry zoning
- Well positioned in the heart of Brendale
- Ample car parking on site
- 8 minute cycle or 18 minute walk to Strathpine station
- 20 radial kilometres to Brisbane CBD
- Easy access to the freeway via Linkfield road
- Moreton Bay Regional council is the second fastest growing area in Australia
- Strategic Northside location