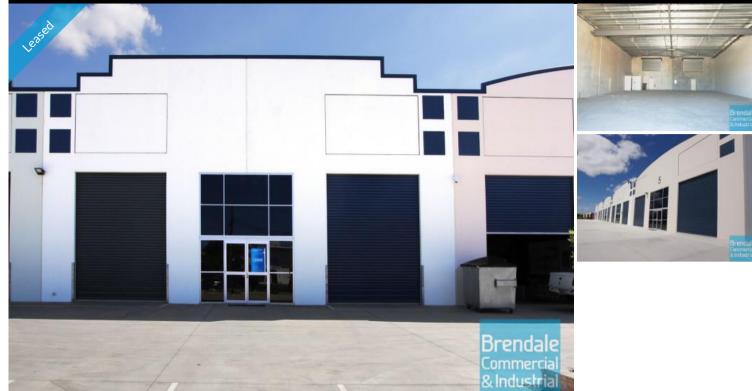

## **Brendale Commercial & Industrial**

LAWNTON 4/31 Paisley Drive 500 M2 TILT PANEL UNIT EXCLUSIVE AGENCY

- 500m2 total space
- Tilt panel construction
- Modern complex
- 500m2 warehouse space
- 50m2 office can be constructed, if required
- Dual driveway access
- 2 roller doors
- 5 car parking spaces
- 3 phase power
- Electric roller door
- General Industry zoning (GI)
- Allocated parking
- Good internal racking height
- High bay lighting
- Natural light in warehouse
- Strategic Northside location
- Moreton Bay Regional council is the second fastest growing area in Australia

## LEASED

Floor Area Suburb Address Property ID 0 Lawnton 4/ 31 Paisley Drive 940