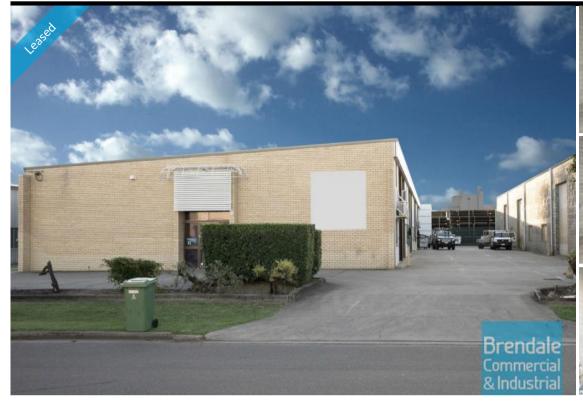

## **BRENDALE**

133M2 CLASSIC INDUSTRIAL OR STORAGE UNIT EXCLUSIVE AGENCY

- 133m2 total space
- Classic industrial or storage unit
- Back unit in complex
- Private amenities
- Private kitchenette
- Roller door access
- Security window grilles (steel)
- Ample onsite parking
- 3 phase power
- General Industry zoning (GI)
- Personnel entry door
- Easy parking in complex
- 20 radial kilometers to Brisbane CBD
- Strategic Northside location
- Good access to Airport Precinct, Sunshine Coast & Gold Coast via Bruce Hwy & Gateway Motorway