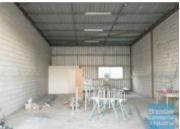

## **BRENDALE**

133M2 CLASSIC INDUSTRIAL OR STORAGE UNIT EXCLUSIVE AGENCY

- 133m2 total space
- Classic industrial or storage unit
- Back unit in complex
- Private amenities
- Private kitchenette
- Roller door access
- Security window grilles (steel)
- Ample onsite parking
- 3 phase power
- General Industry zoning (GI)
- Personnel entry door
- Easy parking in complex
- 20 radial kilometers to Brisbane CBD
- Strategic Northside location
- Good access to Airport Precinct, Sunshine Coast & Gold Coast via Bruce Hwy & Gateway Motorway