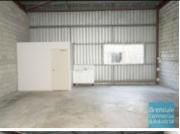

## **BRENDALE**

133M2 CLASSIC INDUSTRIAL OR STORAGE UNIT EXCLUSIVE AGENCY

- 133m2 total space
- Classic industrial or storage unit
- Back unit in complex
- Private amenities
- Private kitchenette
- Roller door access
- Security window grilles (steel)
- Ample onsite parking
- 3 phase power
- General Industry zoning (GI)
- Personnel entry door
- Easy parking in complex
- 20 radial kilometers to Brisbane CBD
- Strategic Northside location
- Good access to Airport Precinct, Sunshine Coast & Gold Coast via Bruce Hwy & Gateway Motorway