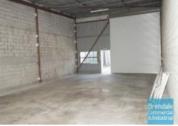

## **BRENDALE**

133M2 CLASSIC INDUSTRIAL OR STORAGE UNIT EXCLUSIVE AGENCY

- 133m2 total space
- Classic industrial or storage unit
- Back unit in complex
- Private amenities
- Private kitchenette
- Roller door access
- Security window grilles (steel)
- Ample onsite parking
- 3 phase power
- General Industry zoning (GI)
- Personnel entry door
- Easy parking in complex
- 20 radial kilometers to Brisbane CBD
- Strategic Northside location
- Good access to Airport Precinct, Sunshine Coast & Gold Coast via Bruce Hwy & Gateway Motorway