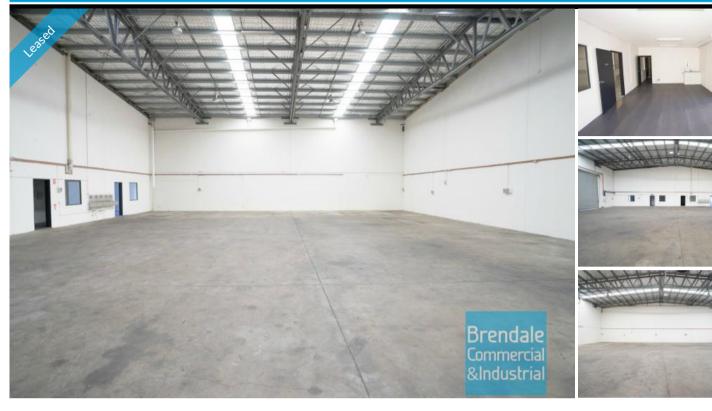

## **BRENDALE** 641M2 WAREHOUSE WITH OFFICE

- 641m2 total warehouse/office
- Tilt panel construction
- Modern complex
- 101m2 office area
- 540m2 warehouse space
- Air conditioned office
- Office fitout included
- Office over two levels
- Suspended ceiling
- Floor coverings included
- Data cabling included
- Blinds included
- Private Kitchenette
- Private Amenities
- Lunch Room Area
- Fully fenced site
- Semi-trailer access
- Dual driveway access
- 6 car parking spaces
- 3 phase power (600 amp per phase)
- -8m+internal warehouse height
- General industry zoning
- Allocated parking
- Container height roller doors
- Good internal racking height
- High bay lighting
- Natural light in warehouse
- Additional office/ warehouse space available, if required
- 20 radial kilometers to Brisbane CBD
- Strategic Northside location
- Good access to Airport Precinct, Sunshine Coast & Gold Coast via Bruce Hwy & Gateway Motorway
- Need more space? Larger sizes are available