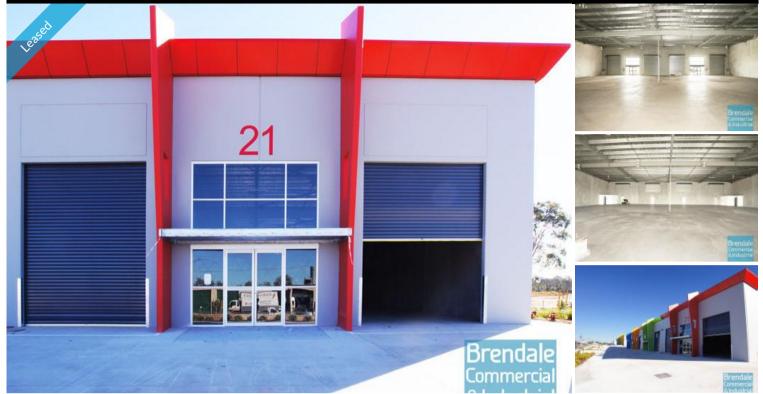

### LAWNTON **500M2 TILT PANEL UNIT EXCLUSIVE AGENCY**

- 500m2 total warehouse space
- Tilt panel construction
- Newly constructed complex
- Office can be constructed to suit, if required
- Private Amenities
- Dual driveway access
- Exterior hardstand/ containers
- Semi-trailer access
- 2 roller doors
- 5 car parking spaces
- 3 phase power
- General industry zoning
- Allocated parking
- Shop front access
- Good internal racking height
- High bay lighting
- Natural light in warehouse
- Strategic Northside location
- Moreton Bay Regional council is the second fastest growing area in Australia

### **LEASED**

Floor Area Suburb Property ID