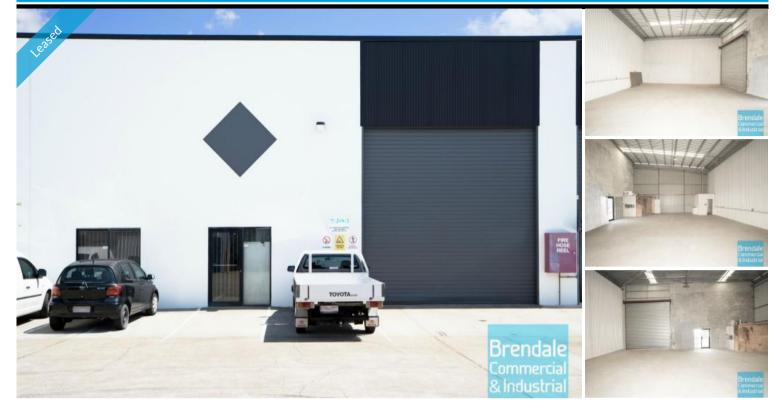

## BRENDALE 171M2 TILT PANEL INDUSTRIAL UNIT

- 171m2 total space
- Tilt panel construction
- Well maintained
- Classic industrial or storage unit
- Small office area
- Disabled Toilet
- Private kitchenette
- Located in busy complex
- Roller door access
- Ample onsite parking
- General Industry 2 zoning (GI2)
- $\hbox{-}\, \mathsf{Good}\, \mathsf{internal}\, \mathsf{racking}\, \mathsf{height}$
- High bay lighting
- Natural light in warehouse
- 20 radial kilometers to Brisbane CBD
- $\hbox{-}\, Strategic\, North side \, location$
- Good access to Airport Precinct, Sunshine Coast & Gold Coast via Bruce Hwy & Gateway Motorway