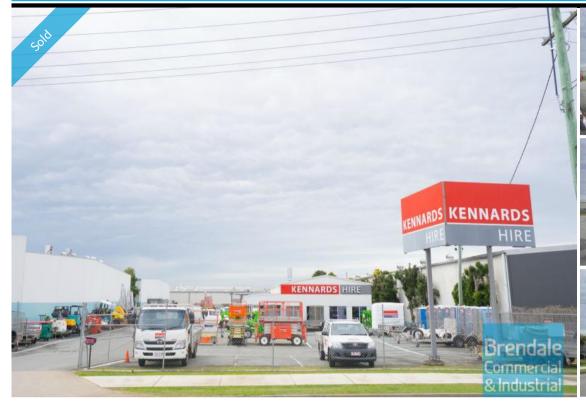

## 3.000M2 MAIN ROAD DEVELOPMENT SITE **EXCLUSIVE AGENCY**

- 3,000m2 total site
- Commercial development land
- Tenanted investment
- Current net rental \$94,000 pa
- Freestanding building
- Main road frontage
- Fully fenced site
- Occupy entire site
- Ideal for trade retail
- 50m2 office area
- 250m2 warehouse space
- Exterior hardstand/containers
- Semi-trailer access
- Located in the Heart of Brendale
- 2 roller doors
- Ample onsite parking
- Ideal for Developer or Owner Occupier
- 20 radial kilometers to Brisbane CBD
- Strategic Northside location
- Good access to Airport Precinct, Sunshine Coast & Gold Coast via Bruce Hwy & Gateway Motorway

## Sale

**SOLD** Floor Area Suburb Brendale Address 176 South Pine Road Property ID 926