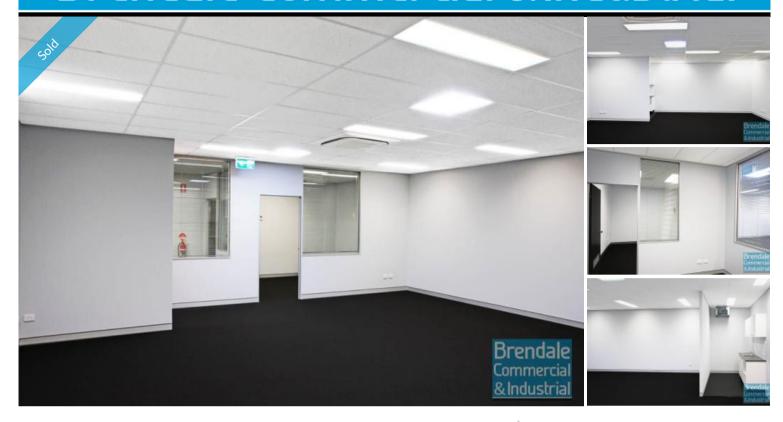

### 93M2 TENANTED OFFICE SUITE (8% RETURN)

- 93m2 total space
- Tenanted investment
- Selling on a 8% return over the 3 year lease
- Tilt panel construction
- Well maintained
- Modern complex
- 93m2 office area
- First floor office
- Data cabling included
- Managers offices
- Reception area
- Modern kitchenette
- Ample onsite parking
- Well priced to suit the market
- Airconditioned
- $\hbox{-} 20\, \hbox{radial kilometers to Brisbane CBD}\\$
- Strategic Northside location
- Good access to Airport Precinct, Sunshine Coast & Gold Coast via Bruce Hwy & Gateway Motorway