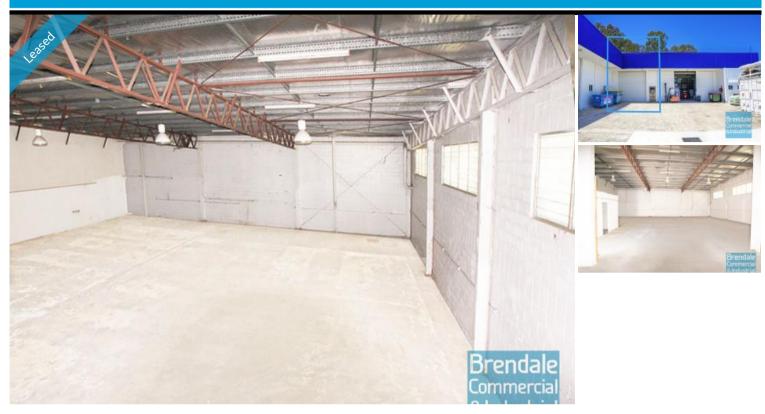

## LAWNTON 382M2 INDUSTRIAL UNIT

- 382m2 total space
- Air conditioned office
- Small office area
- Private amenities
- Private kitchenette
- Semi-trailer access
- Roller door accessAmple onsite parking
- 3 phase power
- High bay lighting
- Strategic Northside location
- Moreton Bay Regional council is the second fastest growing area in Australia