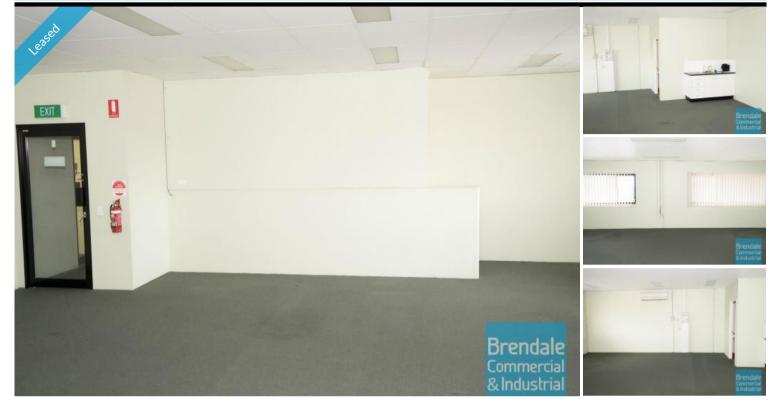

# LAWNTON 77M2 FIRST FLOOR OFFICE

- No outgoings to pay for the first year!
- 77m2 office suite
- Professional office
- Clean open plan office area
- First floor office
- Suspended ceiling
- Floor coverings included
- Blinds included
- Air conditioned office
- Located in busy complex
- Located near shops & business services
- Ample onsite parking
- Strategic Northside location
- Moreton Bay Regional council is the second fastest growing area in Australia

## LEASED 77

Lawnton 912