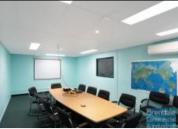

## 706M2 MODERN WAREHOUSE/ OFFICE EXCLUSIVE AGENCY

- 706m2 total space
- Tilt panel construction
- Freshly painted ready to occupy
- 500m2 office area
- 206m2 warehouse space
- Professional office
- Office fitout included
- Fitout can be configured to suit
- Boardroom area
- Reception area
- Managers offices
- Meeting Area
- Office over two levels
- Office overlooks warehouse
- Floor coverings included
- Comms Room
- Private kitchenette
- Lunch room area
- Separate male & female toilets
- Fully fenced site
- Dual driveway access
- Roller door access
- Ample onsite parking
- Well priced to suit the market
- Good internal racking height
- High bay lighting
- 20 radial kilometers to Brisbane CBD
- Strategic Northside location
- Good access to Airport Precinct, Sunshine Coast & Gold Coast via Bruce Hwy & Gateway Motorway
- Need more space? Larger sizes are available