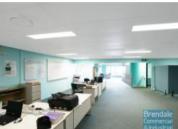

## 706M2 MODERN WAREHOUSE/ OFFICE EXCLUSIVE AGENCY

- 706m2 total space
- Tilt panel construction
- Freshly painted ready to occupy
- 500m2 office area
- 206m2 warehouse space
- Professional office
- Office fitout included
- Fitout can be configured to suit
- Boardroom area
- Reception area
- Managers offices
- Meeting Area
- Office over two levels
- Office overlooks warehouse
- Floor coverings included
- Comms Room
- Private kitchenette
- Lunch room area
- Separate male & female toilets
- Fully fenced site
- Dual driveway access
- Roller door access
- Ample onsite parking
- Well priced to suit the market
- Good internal racking height
- High bay lighting
- 20 radial kilometers to Brisbane CBD
- Strategic Northside location
- Good access to Airport Precinct, Sunshine Coast & Gold Coast via Bruce Hwy & Gateway Motorway
- Need more space? Larger sizes are available