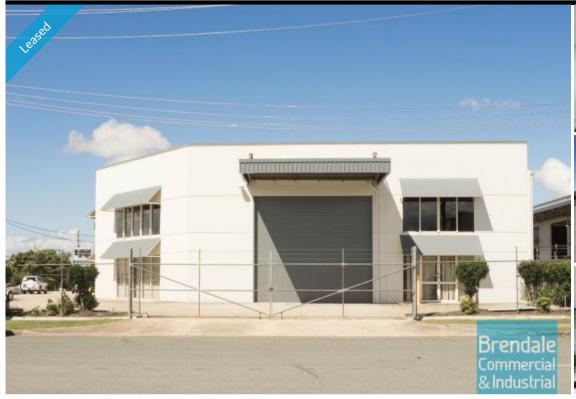

## 706M2 MODERN WAREHOUSE/ OFFICE EXCLUSIVE AGENCY

- 706m2 total space
- Tilt panel construction
- Freshly painted ready to occupy
- 500m2 office area
- 206m2 warehouse space
- Professional office
- Office fitout included
- Fitout can be configured to suit
- Boardroom area
- Reception area
- Managers offices
- Meeting Area
- Office over two levels
- Office overlooks warehouse
- Floor coverings included
- Comms Room
- Private kitchenette
- Lunch room area
- Separate male & female toilets
- Fully fenced site
- Dual driveway access
- Roller door access
- Ample onsite parking
- Well priced to suit the market
- Good internal racking height
- High bay lighting
- 20 radial kilometers to Brisbane CBD
- Strategic Northside location
- Good access to Airport Precinct, Sunshine Coast & Gold Coast via Bruce Hwy & Gateway Motorway
- Need more space? Larger sizes are available

### LEASED

Brendale 910