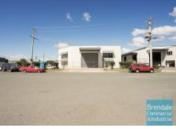

## 706M2 MODERN WAREHOUSE/ OFFICE EXCLUSIVE AGENCY

- 706m2 total space
- Tilt panel construction
- Freshly painted ready to occupy
- 500m2 office area
- 206m2 warehouse space
- Professional office
- Office fitout included
- Fitout can be configured to suit
- Boardroom area
- Reception area
- Managers offices
- Meeting Area
- Office over two levels
- Office overlooks warehouse
- Floor coverings included
- Comms Room
- Private kitchenette
- Lunch room area
- Separate male & female toilets
- Fully fenced site
- Dual driveway access
- Roller door access
- Ample onsite parking
- Well priced to suit the market
- Good internal racking height
- High bay lighting
- 20 radial kilometers to Brisbane CBD
- Strategic Northside location
- Good access to Airport Precinct, Sunshine Coast & Gold Coast via Bruce Hwy & Gateway Motorway
- Need more space? Larger sizes are available