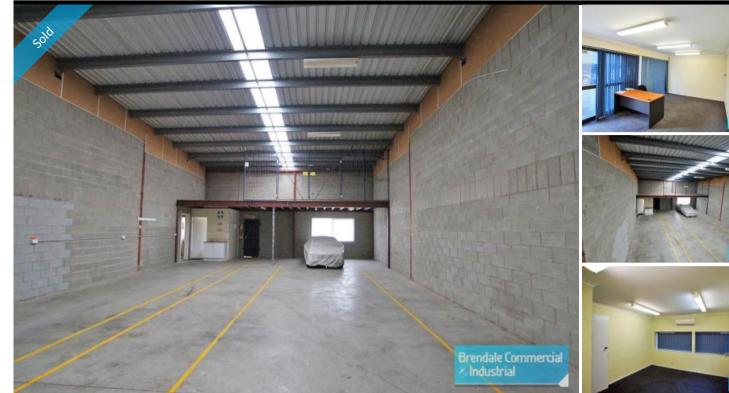

## **BRENDALE** 275M2 INDUSTRIAL UNIT EXCLUSIVE AGENCY

Vendors instructions are clear: THESE UNITS WILL BE SOLD in the next 30 Days

- 275m2 Industrial Unit
- Clean & neat freshly painted office
- 80m2 office over two levels
- Ground floor warehouse 140m2
- 3 phase power included
- Office with data/ power/ kitchenette included
- Near new split system office air conditioning
- Single roller door access to warehouse
- Mezzanine storage area 55m2
- Additional 250m2(adjoining unit) also available
- Note: All sizes are approximate