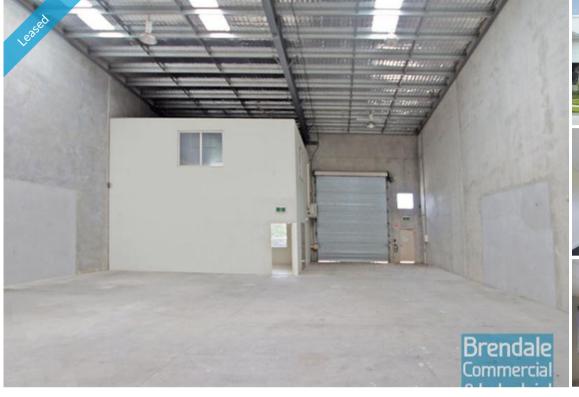

# BRENDALE 375M2 TILT PANEL UNIT EXCLUSIVE AGENCY

- 375m2 office/warehouse
- Tilt panel construction
- Well maintained
- Modern complex
- $\hbox{-}\ 75m2\ total\ office\ space$
- $\hbox{-}\ 25m2\ ground\ floor\ reception}$
- 300m2 total warehouse
- Separate reception area
- Air conditioned office
- Floor coverings included
- Suspended ceiling
- Private Kitchenette
- Private Amenities
- Separate male and female toilets
- Roller door access
- $\hbox{-} \ {\sf Electric} \ {\sf container} \ {\sf height} \ {\sf roller} \ {\sf door}$
- 4 allocated car parking spaces total
- 2 allocated undercover car parking spaces
- 3 phase power
- $\hbox{-}\, \mathsf{Good}\, \mathsf{internal}\, \mathsf{racking}\, \mathsf{height}$
- High bay lighting
- Natural light in warehouse
- Located in the heart of Brendale
- 10mintue cycle or 22minute walk to Strathpine station
- 20 radial kilometers to Brisbane CBD
- Serviced by three major arterial roads
- Moreton Bay Regional council is the second fastest growing area in Australia
- Strategic Northside location