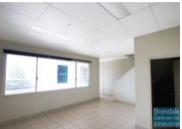

# BRENDALE 375M2 TILT PANEL UNIT EXCLUSIVE AGENCY

- 375m2 office/warehouse
- Tilt panel construction
- Well maintained
- Modern complex
- $\hbox{-}\ 75m2\ total\ office\ space$
- $\hbox{-}\ 25m2\ ground\ floor\ reception}$
- 300m2 total warehouse
- Separate reception area
- Air conditioned office
- Floor coverings included
- Suspended ceiling
- Private Kitchenette
- Private Amenities
- Separate male and female toilets
- Roller door access
- $\hbox{-} \ {\sf Electric} \ {\sf container} \ {\sf height} \ {\sf roller} \ {\sf door}$
- 4 allocated car parking spaces total
- 2 allocated undercover car parking spaces
- 3 phase power
- $\hbox{-}\, \mathsf{Good}\, \mathsf{internal}\, \mathsf{racking}\, \mathsf{height}$
- High bay lighting
- Natural light in warehouse
- Located in the heart of Brendale
- 10mintue cycle or 22minute walk to Strathpine station
- 20 radial kilometers to Brisbane CBD
- Serviced by three major arterial roads
- Moreton Bay Regional council is the second fastest growing area in Australia
- Strategic Northside location