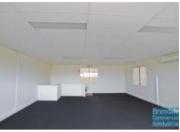

# BRENDALE 375M2 TILT PANEL UNIT EXCLUSIVE AGENCY

- 375m2 office/warehouse
- Tilt panel construction
- Well maintained
- Modern complex
- $\hbox{-}\ 75m2\ total\ office\ space$
- $\hbox{-}\ 25m2\ ground\ floor\ reception}$
- 300m2 total warehouse
- Separate reception area
- Air conditioned office
- Floor coverings included
- Suspended ceiling
- Private Kitchenette
- Private Amenities
- Separate male and female toilets
- Roller door access
- $\hbox{-} \ {\sf Electric} \ {\sf container} \ {\sf height} \ {\sf roller} \ {\sf door}$
- 4 allocated car parking spaces total
- 2 allocated undercover car parking spaces
- 3 phase power
- $\hbox{-}\, \mathsf{Good}\, \mathsf{internal}\, \mathsf{racking}\, \mathsf{height}$
- High bay lighting
- Natural light in warehouse
- Located in the heart of Brendale
- 10mintue cycle or 22minute walk to Strathpine station
- 20 radial kilometers to Brisbane CBD
- Serviced by three major arterial roads
- Moreton Bay Regional council is the second fastest growing area in Australia
- Strategic Northside location