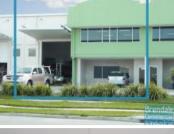

# BRENDALE 375M2 TILT PANEL UNIT EXCLUSIVE AGENCY

- 375m2 office/warehouse
- Tilt panel construction
- Well maintained
- Modern complex
- $\hbox{-}\ 75m2\ total\ office\ space$
- $\hbox{-}\ 25m2\ ground\ floor\ reception}$
- 300m2 total warehouse
- Separate reception area
- Air conditioned office
- Floor coverings included
- Suspended ceiling
- Private Kitchenette
- Private Amenities
- Separate male and female toilets
- Roller door access
- $\hbox{-} \ {\sf Electric} \ {\sf container} \ {\sf height} \ {\sf roller} \ {\sf door}$
- 4 allocated car parking spaces total
- 2 allocated undercover car parking spaces
- 3 phase power
- $\hbox{-}\, \mathsf{Good}\, \mathsf{internal}\, \mathsf{racking}\, \mathsf{height}$
- High bay lighting
- Natural light in warehouse
- Located in the heart of Brendale
- 10mintue cycle or 22minute walk to Strathpine station
- 20 radial kilometers to Brisbane CBD
- Serviced by three major arterial roads
- Moreton Bay Regional council is the second fastest growing area in Australia
- Strategic Northside location