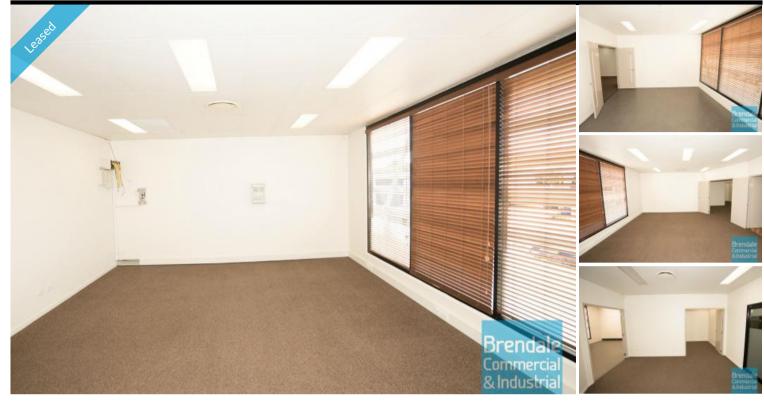

# BRENDALE 117M2 MODERN OFFICE SUITE EXCLUSIVE AGENCY

- 117m2 office suite
- $\hbox{-}\, \mathsf{Modern}\, \mathsf{complex}$
- Air conditioned office
- Office fitout included
- Suspended ceiling
- Floor coverings included
- Data cabling included
- Blinds included
- Large windows
- Private kitchenette
- Private amenities
- Located near shops & business services
- Located in busy complex
- 250m to Strathpine Railway Station
- Ample onsite parking
- Allocated parking
- 20 radial kilometers to Brisbane CBD
- Strategic Northside location
- Good access to Airport Precinct, Sunshine Coast & Gold Coast via Bruce Hwy & Gateway Motorway

### LEASED

117 Brendale 895