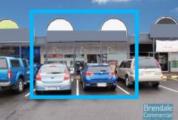

## **STRATHPINE**113M2 RETAIL SHOP

- 113m2 retail shop
- Ideal office or retail shop
- Located in busy complex
- Ample onsite parking
- Shop front access
- Glass display shop front
- Good signage opportunities
- Pole sign in complex
- Signage to main road
- Good foot traffic
- Strategic Northside location
- Moreton Bay Regional council is the second fastest growing area in Australia
- Alternative sizes are available