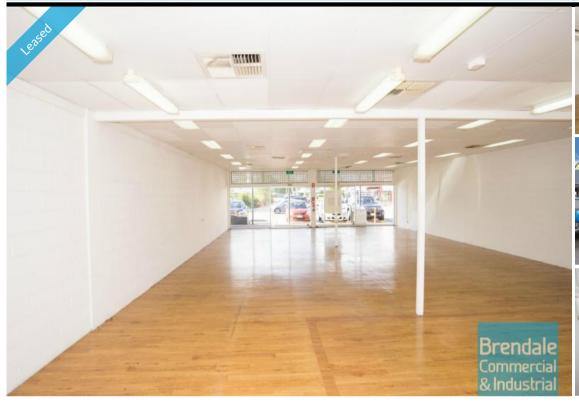

## **STRATHPINE**113M2 RETAIL SHOP

- 113m2 retail shop
- Ideal office or retail shop
- Located in busy complex
- Ample onsite parking
- Shop front access
- Glass display shop front
- Good signage opportunities
- Pole sign in complex
- Signage to main road
- Good foot traffic
- Strategic Northside location
- Moreton Bay Regional council is the second fastest growing area in Australia
- Alternative sizes are available