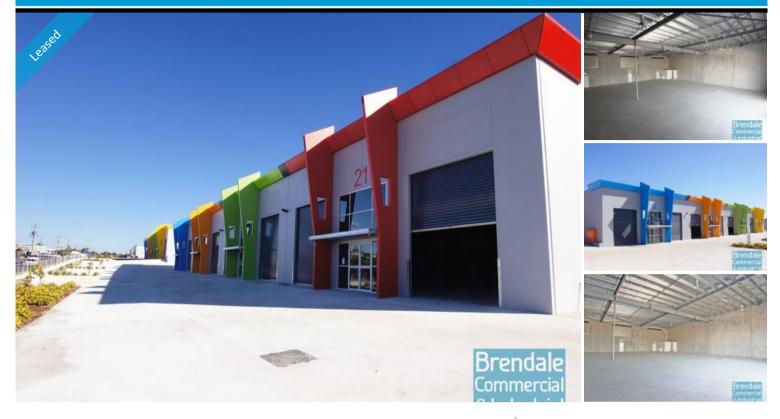

## 500M2 NEAT TILT PANEL UNIT **EXCLUSIVE AGENCY**

- 500m2 total space
- Tilt panel construction
- Newly constructed complex
- Private Kitchenette
- Private Amenities
- Exterior hardstand/containers
- Semi-trailer access
- 2 roller doors
- 5 car parking spaces
- 3 phase power
- General industry zoning
- Allocated parking
- Shop front access
- Good internal racking height
- High bay lighting
- Natural light in warehouse
- Strategic Northside location
- Moreton Bay Regional council is the second fastest growing area in Australia

#### **LEASED** Floor Area Suburb Lawnton Address Unit 23/79 Paisley Drive Property ID 887