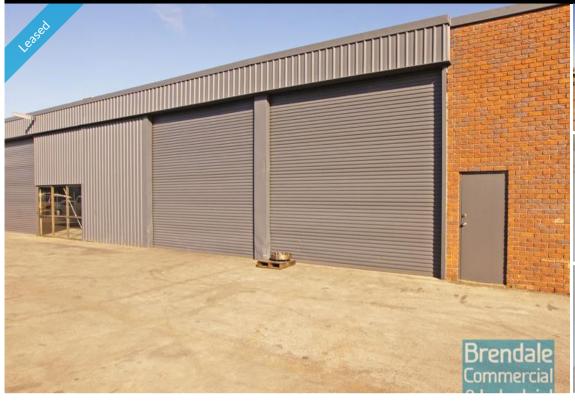

### 390M2 CLASSIC INDUSTRIAL / WAREHOUSE **EXCLUSIVE AGENCY**

- 390m2 total space
- Freshly painted ready to occupy
- Classic industrial or storage unit
- 75m2 office area
- 315m2 warehouse space
- Reception area
- Managers offices
- Private kitchenette
- Private amenities
- Fully fenced site
- Semi-trailer access
- 2 roller doors
- 4 car parking spaces
- General Industry zoning (GI)
- 20 radial kilometers to Brisbane CBD
- Strategic Northside location
- Good access to Airport Precinct, Sunshine Coast & Gold Coast via Bruce Hwy & Gateway Motorway