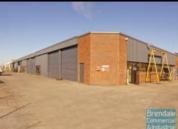

### 390M2 CLASSIC INDUSTRIAL / WAREHOUSE **EXCLUSIVE AGENCY**

- 390m2 total space
- Freshly painted ready to occupy
- Classic industrial or storage unit
- 75m2 office area
- 315m2 warehouse space
- Reception area
- Managers offices
- Private kitchenette
- Private amenities
- Fully fenced site
- Semi-trailer access
- 2 roller doors
- 4 car parking spaces
- General Industry zoning (GI)
- 20 radial kilometers to Brisbane CBD
- Strategic Northside location
- Good access to Airport Precinct, Sunshine Coast & Gold Coast via Bruce Hwy & Gateway Motorway