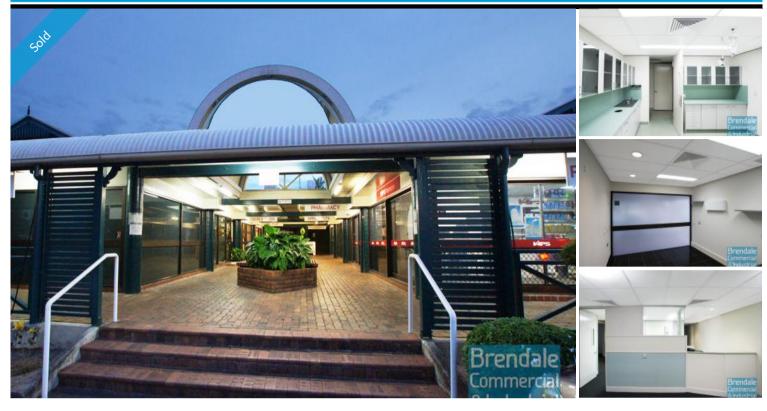

# ALBANY CREEK 126M2 MEDICAL SUITE/ OFFICE EXCLUSIVE AGENCY

- 126m2 total space
- Located in established medical-centric complex
- Air conditioned office
- Well maintained existing medical fitout included
- Waiting area, reception, examination rooms & theatre room
- Examination & theatre rooms include sinks & medical joinery
- Suspended ceiling & lighting included
- Floor coverings included (coved vinyl skirtings in exam rooms)
- Private kitchenette
- Good/ maximum exposure to busy road
- Access from main road
- Dual driveway access
- Ample onsite parking
- Shop front access
- Ideal tenancy for office, medical or retail
- Join onsite dentist, pharmacy, medical specialists & child-care
- Strategic Northside location