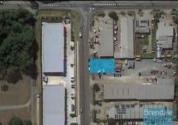

### 1,000M2 FENCED HARDSTAND

- 1,000m2 total space
- Exterior hardstand
- Fully fenced site
- Ample onsite parking
- Can be fenced off from other tenants (if required)
- Strategic Northside location

For more information or to arrange an inspection please call Bill Mcilwraith or Luke Topp of Brendale Commercial & Industrial.