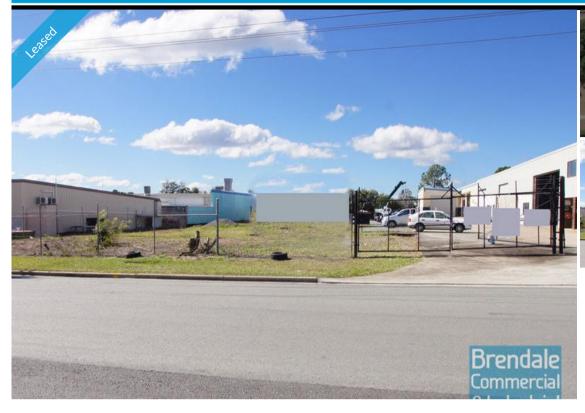

### 1,000M2 FENCED HARDSTAND

- 1,000m2 total space
- Exterior hardstand
- Fully fenced site
- Ample onsite parking
- Can be fenced off from other tenants (if required)
- Strategic Northside location

For more information or to arrange an inspection please call Bill Mcilwraith or Luke Topp of Brendale Commercial & Industrial.