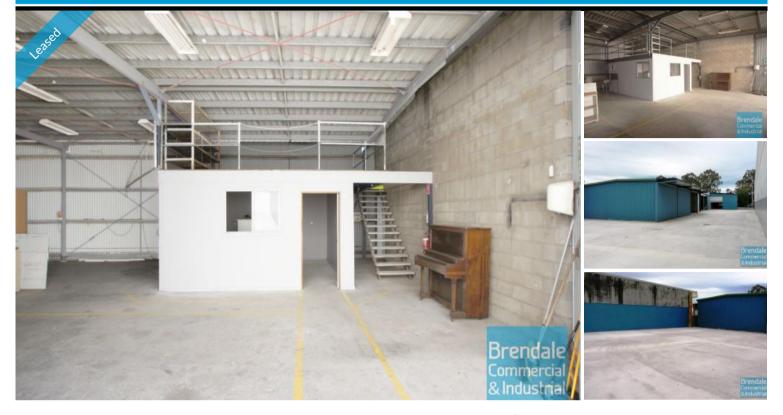

## **LAWNTON**

245M2 CLASSIC INDUSTRIAL OR STORAGE UNIT EXCLUSIVE AGENCY

- 245m2 total space
- 200m2 of exterior hardstand
- Classic industrial or storage unit
- Small office area
- Fully fenced site
- Ample onsite parking
- Well priced to suit the market
- Strategic Northside location
- Moreton Bay Regional council is the second fastest growing area in Australia