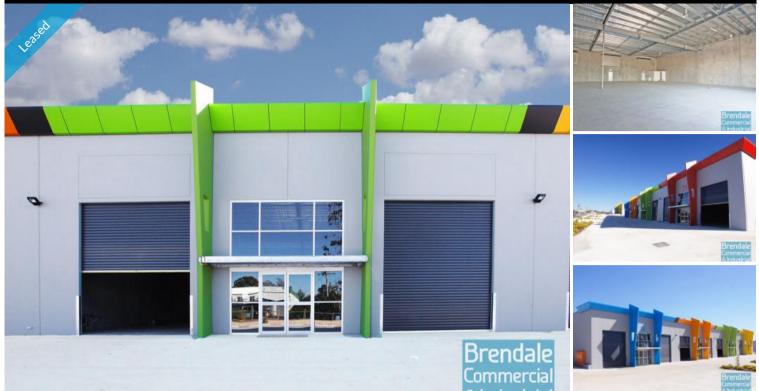

### LAWNTON Unit 20/79 Paisley Drive 500M2 NEAT TILT PANEL UNIT EXCLUSIVE AGENCY

- 500m2 total space

- Tilt panel construction
- Newly constructed complex
- Private Kitchenette
- Private Amenities
- Exterior hardstand/ containers
- Semi-trailer access
- 2 roller doors
- 5 car parking spaces
- 3 phase power
- General industry zoning
- Allocated parking
- Shop front access
- Good internal racking height
- High bay lighting
- Natural light in warehouse
- Strategic Northside location
- Moreton Bay Regional council is the second fastest growing area in Australia

## **LEASED**

Floor Area500SuburbLawntonAddressUnit 20/79 Paisley DriveProperty ID874