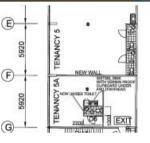

## **Brendale Commercial & Industrial**

BRENDALE Suite 5/259 Leitchs Road 113M2 OFFICE SUITE

- 113m2 open plan office
- Main road frontage
- Fully ducted air conditioning with 5 zones
- Private disabled toilet facilities
- Exclusive kitchenette facilities
- Blinds, carpet, Cat6 data cabling, fibre optic cabling all included
- Plenty of natural light, 2.4m high windows
- Moreton Bay Regional council is the second fastest growing area in Australia
- Strategic Northside location