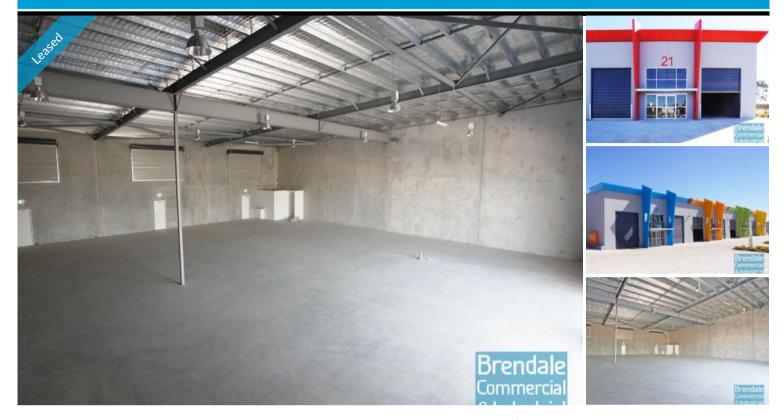

### **LAWNTON** 1,000M2 TILT PANEL UNIT **EXCLUSIVE AGENCY**

- 1,000m2 total warehouse space
- Tilt panel construction
- Newly constructed complex
- Private Amenities
- Dual driveway access
- Exterior hardstand/containers
- Semi-trailer access
- 4 roller doors
- 10 car parking spaces
- 3 phase power
- General industry zoning
- Allocated parking
- Shop front access
- Good internal racking height
- High bay lighting
- Natural light in warehouse
- Strategic Northside location
- Moreton Bay Regional council is the second fastest growing area in Australia