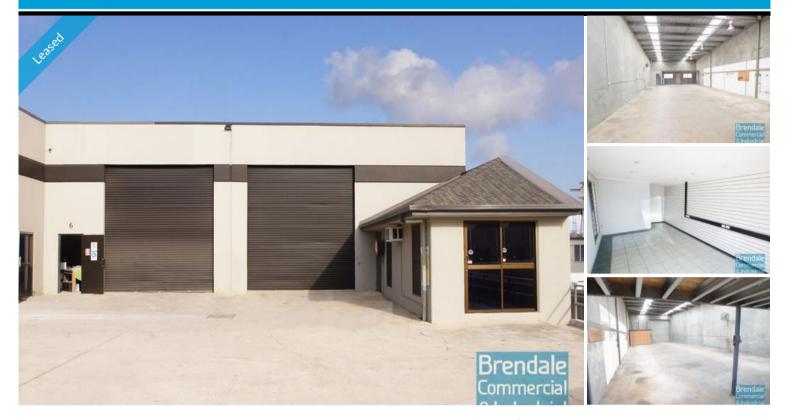

#### 217M2 INDUSTRIAL UNIT WITH OFFICE

- 217m2 total space
- Tilt panel construction
- Modern complex
- Office/ Showroom Entrance
- Suspended ceiling
- Floor coverings included
- Private kitchenette
- Private amenities
- Roller door access
- Ample onsite parking
- Mezzanine storage
- 3 phase power
- Shop front access
- Good internal racking height
- High bay lighting
- Natural light in warehouse
- 20 radial kilometers to Brisbane CBD
- Strategic Northside location
- Good access to Airport Precinct, Sunshine Coast & Gold Coast via Bruce Hwy & Gateway Motorway

## **LEASED**

Brendale 861