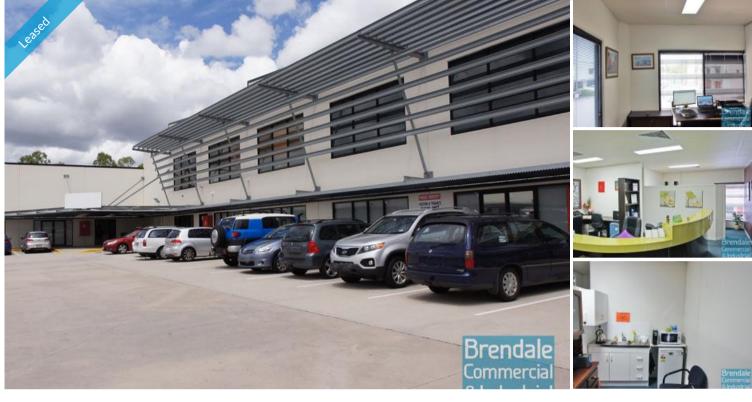

## **BRENDALE**87M2 OFFICE OR CONSULTING SUITE

- 87m2 office suite
- Air conditioned office
- Office fitout included
- First floor office
- Suspended ceiling
- Floor coverings included
- Blinds included
- Private kitchenette
- Private amenities
- 2 car parking spaces
- Allocated parking
- $\hbox{-} \ {\sf Easy} \ {\sf parking} \ {\sf in} \ {\sf complex} \\$
- 20 radial kilometers to Brisbane CBD
- Strategic Northside location
- Good access to Airport Precinct, Sunshine Coast & Gold Coast via Bruce Hwy & Gateway Motorway