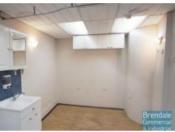

## 66M2 RETAIL SHOP, OFFICE OR MEDICAL EXCLUSIVE AGENCY

- 66m2 retail shop
- Ideal retail shop, office or medical suite
- Freshly painted ready to occupy
- Air conditioned space
- Fitout included
- Reception area
- 3 offices (all with sinks)
- Suspended ceiling
- Floor coverings included
- Private kitchenette
- Lunch room area
- Private amenities (including showers)
- Main road frontage
- Dual driveway access
- Located near shops & business services
- Located in busy complex
- 2 car parking spaces
- Shop front access
- Close to Aldi Supermarket & busy hairdresser
- Located near medical services (chemist, doctors surgery & physiotherapist)
- Strategic Northside location
- Previously a beauty clinic