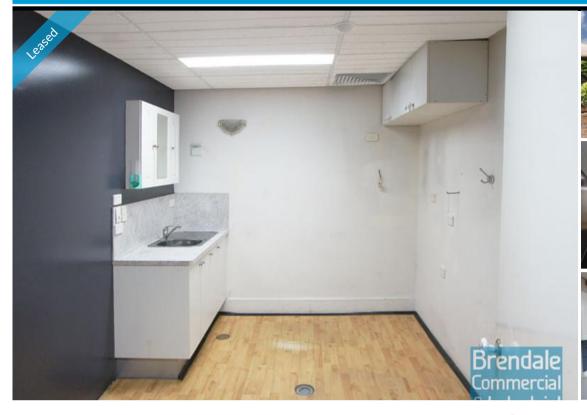

## 66M2 RETAIL SHOP, OFFICE OR MEDICAL EXCLUSIVE AGENCY

- 66m2 retail shop
- Ideal retail shop, office or medical suite
- Freshly painted ready to occupy
- Air conditioned space
- Fitout included
- Reception area
- 3 offices (all with sinks)
- Suspended ceiling
- Floor coverings included
- Private kitchenette
- Lunch room area
- Private amenities (including showers)
- Main road frontage
- Dual driveway access
- Located near shops & business services
- Located in busy complex
- 2 car parking spaces
- Shop front access
- Close to Aldi Supermarket & busy hairdresser
- Located near medical services (chemist, doctors surgery & physiotherapist)
- Strategic Northside location
- Previously a beauty clinic