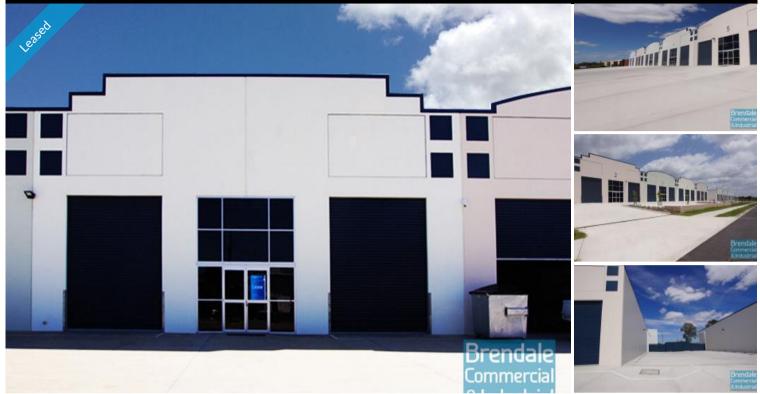

## LAWNTON 5/31 Paisley Drive 500M2 MODERN INDUSTRIAL UNIT EXCLUSIVE AGENCY

- 500m2 total space

- Tilt panel construction
- Modern complex
- Dual driveway access
- 2 roller doors
- 5 car parking spaces
- 3 phase power
- Electric roller door
- General Industry zoning (GI)
- Allocated parking
- Good internal racking height
- High bay lighting
- Natural light in warehouse
- Strategic Northside location
- Moreton Bay Regional council is the second fastest growing area in Australia