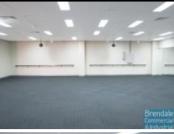

## 312M2 YOGA / FITNESS STUDIO WITH FITOUT EXCLUSIVE AGENCY

- 312m2 total space
- Ideal yoga or fitness studio
- Freshly painted ready to occupy
- Includes existing fitout (mirrored walls, ballet bars etc.)
- Includes heat fans for hot yoga
- Airconditioned
- Shop front access
- Glass display shop front
- Well maintained
- Small office area
- Reception area
- Private kitchenette
- Private amenities (including shower)
- Modern amenities
- Separate male & female toilets
- Dual driveway access
- Located near shops & business services
- Walking distance to Railway Station
- 10 car parking spaces
- Commercial zoning
- Allocated parking
- Strategic Northside location
- Moreton Bay Regional council is the second fastest growing area in Australia