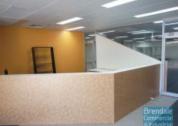

## 312M2 YOGA / FITNESS STUDIO WITH FITOUT EXCLUSIVE AGENCY

- 312m2 total space
- Ideal yoga or fitness studio
- Freshly painted ready to occupy
- Includes existing fitout (mirrored walls, ballet bars etc.)
- Includes heat fans for hot yoga
- Airconditioned
- Shop front access
- Glass display shop front
- Well maintained
- Small office area
- Reception area
- Private kitchenette
- Private amenities (including shower)
- Modern amenities
- Separate male & female toilets
- Dual driveway access
- Located near shops & business services
- Walking distance to Railway Station
- 10 car parking spaces
- Commercial zoning
- Allocated parking
- Strategic Northside location
- Moreton Bay Regional council is the second fastest growing area in Australia