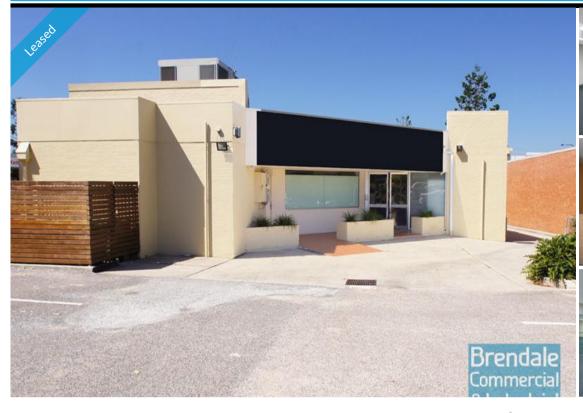

## 312M2 YOGA / FITNESS STUDIO WITH FITOUT EXCLUSIVE AGENCY

- 312m2 total space
- Ideal yoga or fitness studio
- Freshly painted ready to occupy
- Includes existing fitout (mirrored walls, ballet bars etc.)
- Includes heat fans for hot yoga
- Airconditioned
- Shop front access
- Glass display shop front
- Well maintained
- Small office area
- Reception area
- Private kitchenette
- Private amenities (including shower)
- Modern amenities
- Separate male & female toilets
- Dual driveway access
- Located near shops & business services
- Walking distance to Railway Station
- 10 car parking spaces
- Commercial zoning
- Allocated parking
- Strategic Northside location
- Moreton Bay Regional council is the second fastest growing area in Australia

### **LEASED**

0 Brendale 847