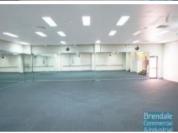

## 312M2 YOGA / FITNESS STUDIO WITH FITOUT EXCLUSIVE AGENCY

- 312m2 total space
- Ideal yoga or fitness studio
- Freshly painted ready to occupy
- Includes existing fitout (mirrored walls, ballet bars etc.)
- Includes heat fans for hot yoga
- Airconditioned
- Shop front access
- Glass display shop front
- Well maintained
- Small office area
- Reception area
- Private kitchenette
- Private amenities (including shower)
- Modern amenities
- Separate male & female toilets
- Dual driveway access
- Located near shops & business services
- Walking distance to Railway Station
- 10 car parking spaces
- Commercial zoning
- Allocated parking
- Strategic Northside location
- Moreton Bay Regional council is the second fastest growing area in Australia