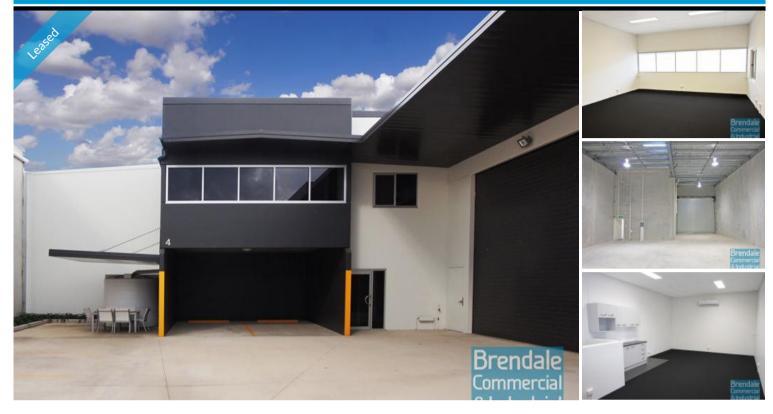

# BRENDALE 383M2 TILT PANEL INDUSTRIAL

- $\hbox{-}\ 383m2\,ware house/\,office\,unit}$
- Brand new building
- Tilt panel construction
- High quality finish
- Air conditioned office
- Clean open plan office area
- Suspended ceiling
- Data cabling included
- Floor coverings included
- Fully fenced site
- Ample onsite parking
- 3 phase power
- Container height roller door
- Electric roller door
- General industry zoning
- Allocated parking
- Good internal racking height
- High bay lighting
- 2 private kitchenettes
- Private amenities (disabled toilet + shower)
- 20 radial kilometers to Brisbane CBD
- Strategic Northside location
- Moreton Bay Regional council is the second fastest growing area in Australia

Alternative sizes are available within complex. This property is also available to lease.

For more information or to arrange an inspection please call Stan Topp or Bill Mcilwraith of Brendale Commercial & Industrial.