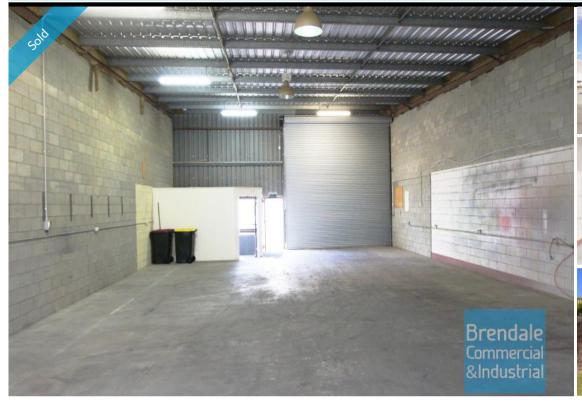

## 184M2 CLASSIC INDUSTRIAL UNIT EXCLUSIVE AGENCY

- 184m2 total space
- Classic industrial or storage unit
- 14m2 office area
- 170m2 warehouse space
- Small office area
- Private amenities (including shower)
- Located in the Heart of Brendale
- Roller door access
- Ample onsite parking
- 3 phase power
- General Industry zoning (GI)
- Neat industrial
- 20 radial kilometers to Brisbane CBD
- Strategic Northside location
- Good access to Airport Precinct, Sunshine Coast & Gold Coast via Bruce Hwy & Gateway Motorway