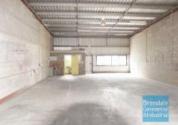

## 184M2 CLASSIC INDUSTRIAL UNIT EXCLUSIVE AGENCY

- 184m2 total space
- Classic industrial or storage unit
- 14m2 office area
- 170m2 warehouse space
- Small office area
- Private amenities (including shower)
- Located in the Heart of Brendale
- Roller door access
- Ample onsite parking
- 3 phase power
- General Industry zoning (GI)
- Neat industrial
- 20 radial kilometers to Brisbane CBD
- Strategic Northside location
- Good access to Airport Precinct, Sunshine Coast & Gold Coast via Bruce Hwy & Gateway Motorway