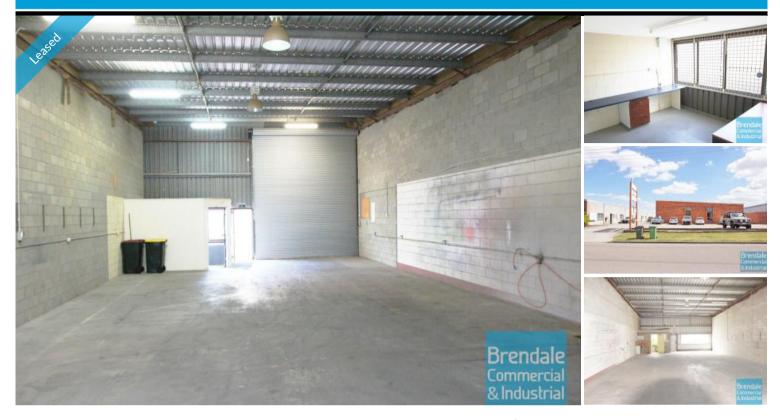

## 184M2 CLASSIC INDUSTRIAL UNIT EXCLUSIVE AGENCY

- 184m2 total space
- Classic industrial or storage unit
- 14m2 office area
- 170m2 warehouse space
- Small office area
- Private amenities (including shower)
- Located in the Heart of Brendale
- Roller door access
- Ample onsite parking
- 3 phase power
- General Industry zoning (GI)
- Neat industrial
- 20 radial kilometers to Brisbane CBD
- Strategic Northside location
- Good access to Airport Precinct, Sunshine Coast & Gold Coast via Bruce Hwy & Gateway Motorway

### **LEASED**

0 Brendale 840