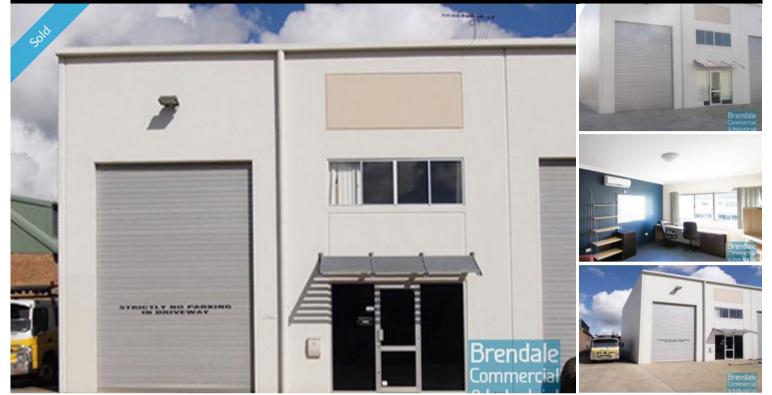

### KALLANGUR 180M2 TILT PANEL INDUSTRIAL UNIT EXCLUSIVE AGENCY

- 180m2 total space
- Tilt panel construction
- Classic industrial or storage unit
- Well maintained
- 30m2 office area
- 120m2 warehouse space
- 30m2 mezzanine space
- First Floor Office
- Private kitchenette
- Private amenities (including shower)
- Ample onsite parking
- 3 phase power
- Mezzanine storage
- Container height roller door
- Electric roller door
- General Industry zoning (GI)
- Good internal racking height
- Strategic Northside location
- Moreton Bay Regional council is the second fastest growing area in Australia

For more information or to arrange an inspection please call THE EXCLUSIVE AGENT Stan Topp of Brendale Commercial & Industrial.

NB: Commercial sales prices are excluding GST. Commercial lease prices are per annum + outgoings + GST. All sizes are approximate.