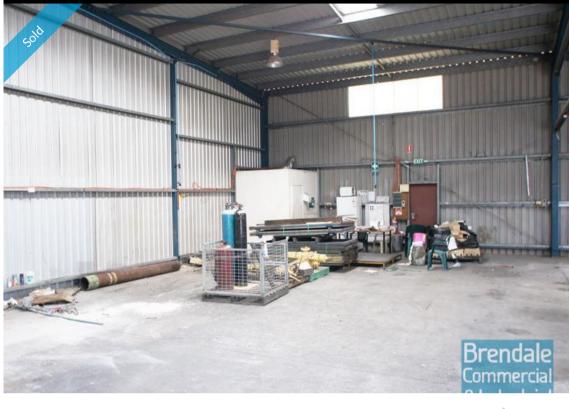

## Brendale Commercial & Industrial

156M2 CLASSIC INDUSTRIAL - EXCELLENT VALUE EXCLUSIVE AGENCY

- 156m2 total space
- Classic industrial or storage unit
- Excellent value in the current market
- Roller door access
- Ample onsite parking
- 3 phase power
- General Industry zoning (GI)
- Container height roller door
- Good internal racking height
- High bay lighting
- Natural light in warehouse
- 20 radial kilometers to Brisbane CBD
- Strategic Northside location
- Good access to Airport Precinct, Sunshine Coast & Gold Coast via Bruce Hwy & Gateway Motorway
- Need more space? Larger sizes are available