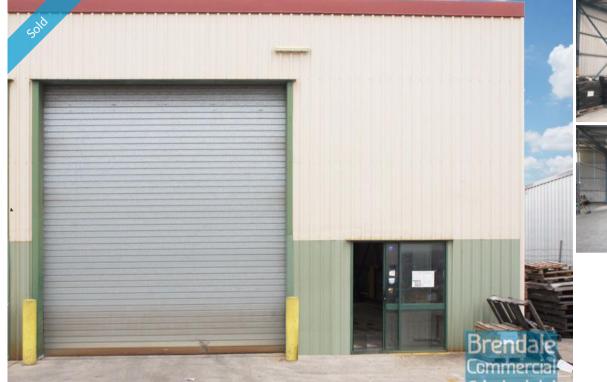

### **BRENDALE** 158M2 CLASSIC INDUSTRIAL - EXCELLENT VALUE EXCLUSIVE AGENCY

- 158m2 total space
- Excellent value in the current market
- Classic industrial or storage unit
- Private amenities
- Roller door access
- Ample onsite parking
- 3 phase power
- Container height roller door
- General Industry zoning (GI)
- Good internal racking height
- High bay lighting
- Natural light in warehouse
- 20 radial kilometers to Brisbane CBD
- Strategic Northside location
- Good access to Airport Precinct, Sunshine Coast & Gold Coast via Bruce Hwy & Gateway Motorway
- Need more space? Larger sizes are available