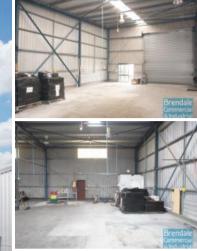

### **BRENDALE** 158M2 CLASSIC INDUSTRIAL - EXCELLENT VALUE EXCLUSIVE AGENCY

- 158m2 total space
- Excellent value in the current market
- Classic industrial or storage unit
- Private amenities
- Roller door access
- Ample onsite parking
- 3 phase power
- Container height roller door
- General Industry zoning (GI)
- Good internal racking height
- High bay lighting
- Natural light in warehouse
- 20 radial kilometers to Brisbane CBD
- Strategic Northside location
- Good access to Airport Precinct, Sunshine Coast & Gold Coast via Bruce Hwy & Gateway Motorway
- Need more space? Larger sizes are available