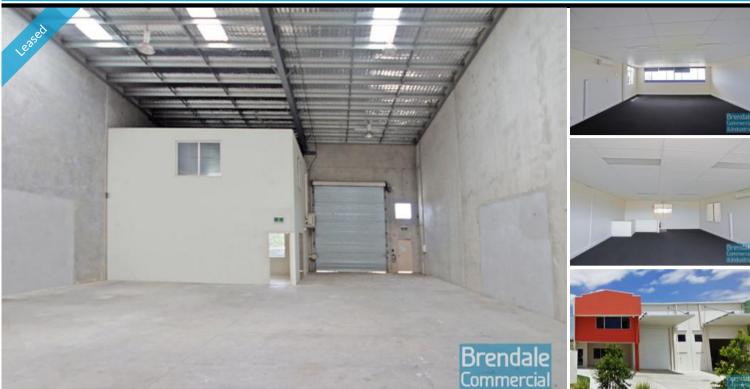

## **BRENDALE** 375M2 TILT PANEL INDUSTRIAL EXCLUSIVE AGENCY

- 375m2 total space
- Tilt panel construction
- 60m2 office area
- 315m2 warehouse space
- Office fitout included
- Office over two levels
- Private amenities
- Separate male & female toilets
- Semi-trailer access
- Ample onsite parking
- 3 phase power
- General Industry 2 zoning (GI2)
- Easy parking in complex
- Good internal racking height
- High bay lighting
- Natural light in warehouse
- 20 radial kilometers to Brisbane CBD
- Strategic Northside location
- Good access to Airport Precinct, Sunshine Coast & Gold Coast via Bruce Hwy & Gateway Motorway