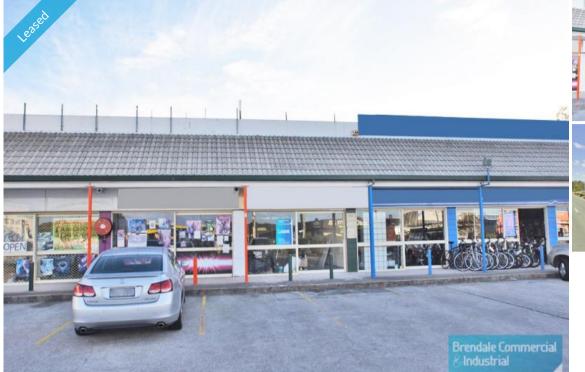

## **Brendale Commercial & Industrial**

LAWNTON 140M2 GYMPIE RD RETAIL EXCLUSIVE AGENCY

- Excellent Gympie Road location
- Maximum exposure on Gympie Road
- 140m2 total retail, office or shop space
- Shop front access
- Private amenities
- Ample onsite parking
- Join this busy area which includes: Repco, Supercheap Auto, Bob Jane T-Mart and A-Mart All Sports.
- Moreton Bay Regional council is the second fastest growing area in Australia
- Strategic Northside location

- 71m2 or 210m2 also available nearby - email Stan for more information

For more information or to arrange an inspection please call Stan Topp of Brendale Commercial & Industrial